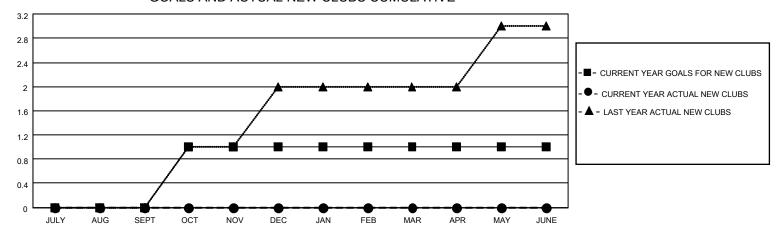

## GOALS AND ACTUAL NEW CLUBS CUMULATIVE

## MONTHLY MEMBERSHIP PROGRESS REPORT

LOCATION OHIO District 13 OH2 Results as of: 7/31/2021

| Clubs         |               |             |               | Members               |                        |                         |                                                    |  |
|---------------|---------------|-------------|---------------|-----------------------|------------------------|-------------------------|----------------------------------------------------|--|
|               | RESULTS FOR   | R 2021-2022 |               | RESULTS FOR 2021-2022 |                        |                         |                                                    |  |
| QUARTER       | NEW CLUB GOAL | NEW CLUBS   | DROPPED CLUBS | QUARTER MEME          | BER GROWTH NET<br>GOAL | MEMBER GROWTH<br>ACTUAL | DROPPED<br>MEMBERS ACTUAL<br>(including transfers) |  |
| JULY/AUG/SEPT | 0             | 0           | 2             | JULY/AUG/SEPT         | 35                     | 5                       | 14                                                 |  |
| OCT/NOV/DEC   | 1             | 0           | 0             | OCT/NOV/DEC           | 35                     | 0                       | 0                                                  |  |
| JAN/FEB/MAR   | 0             | 0           | 0             | JAN/FEB/MAR           | 35                     | 0                       | 0                                                  |  |
| APR/MAY/JUNE  | 0             | 0           | 0             | APR/MAY/JUNE          | 35                     | 0                       | 0                                                  |  |