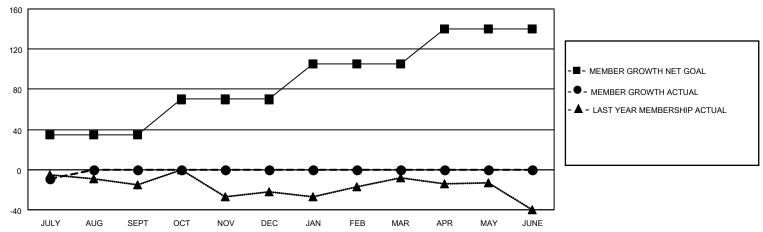

## GOALS AND ACTUAL MEMBERS CUMULATIVE

| DROPPED CLUBS: 2          |    | 2 CLUBS OF 58 ADDED 1 OR MORE<br>NEW MEMBERS | GENDER DISTRIBUTION        |                |     |
|---------------------------|----|----------------------------------------------|----------------------------|----------------|-----|
|                           |    | I NEW MEMBERS                                | MALE                       | 1,214 (70.50%) |     |
|                           |    |                                              | FEMALE                     | 508 (29.50%)   |     |
| DROPPED MEMBERS           |    |                                              |                            |                |     |
| DECEASED                  | 1  | CLICK HERE FOR CUMULATIVE                    | TOTAL FAMILY UNIT MEMBERS  |                | 379 |
| CLUB CANCELLED 0 OTHER 13 |    | MEMBERSHIP DATA                              | FAMILY MEMBERS PAYING HALF |                | 400 |
|                           |    |                                              |                            |                | 193 |
| TOTAL                     | 14 |                                              |                            |                |     |

## MONTHLY MEMBERSHIP PROGRESS REPORT

LOCATION OHIO District 13 OH2 Results as of: 7/31/2021

| Clubs         |               |             |               | Members               |                        |                         |                                                    |  |
|---------------|---------------|-------------|---------------|-----------------------|------------------------|-------------------------|----------------------------------------------------|--|
|               | RESULTS FOR   | R 2021-2022 |               | RESULTS FOR 2021-2022 |                        |                         |                                                    |  |
| QUARTER       | NEW CLUB GOAL | NEW CLUBS   | DROPPED CLUBS | QUARTER MEME          | BER GROWTH NET<br>GOAL | MEMBER GROWTH<br>ACTUAL | DROPPED<br>MEMBERS ACTUAL<br>(including transfers) |  |
| JULY/AUG/SEPT | 0             | 0           | 2             | JULY/AUG/SEPT         | 35                     | 5                       | 14                                                 |  |
| OCT/NOV/DEC   | 1             | 0           | 0             | OCT/NOV/DEC           | 35                     | 0                       | 0                                                  |  |
| JAN/FEB/MAR   | 0             | 0           | 0             | JAN/FEB/MAR           | 35                     | 0                       | 0                                                  |  |
| APR/MAY/JUNE  | 0             | 0           | 0             | APR/MAY/JUNE          | 35                     | 0                       | 0                                                  |  |